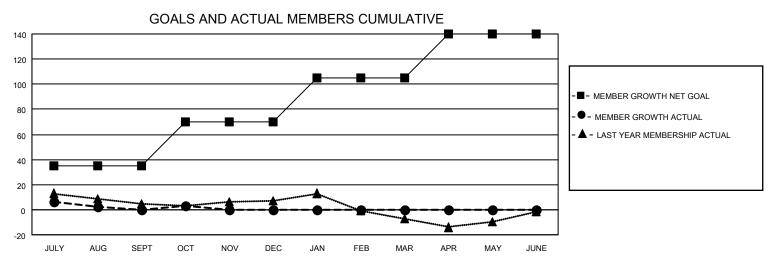

## MONTHLY MEMBERSHIP PROGRESS REPORT

LOCATION TEXAS District 2 E1 Results as of: 10/31/2022

| Clubs RESULTS FOR 2022-2023 |   |   |   | Members RESULTS FOR 2022-2023 |    |    |    |
|-----------------------------|---|---|---|-------------------------------|----|----|----|
|                             |   |   |   |                               |    |    |    |
| JULY/AUG/SEPT               | 0 | 0 | 0 | JULY/AUG/SEPT                 | 35 | 23 | 21 |
| OCT/NOV/DEC                 | 0 | 0 | 0 | OCT/NOV/DEC                   | 35 | 10 | 7  |
| JAN/FEB/MAR                 | 0 | 0 | 0 | JAN/FEB/MAR                   | 35 | 0  | 0  |
| APR/MAY/JUNE                | 2 | 0 | 0 | APR/MAY/JUNE                  | 35 | 0  | 0  |